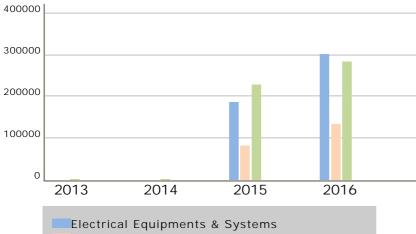

# Your Selection (in KUSD)

Electrical Equipments & Systems Mechanical Equipments Instrumentation Products, Systems & Services Contracting & Utilities Packages

|                     |                                                 |               | Business Pipeline in KUSD |       |         |         |  |  |
|---------------------|-------------------------------------------------|---------------|---------------------------|-------|---------|---------|--|--|
| _                   |                                                 | Smart<br>Data | 2013                      | 2014  | 2015    | 2016    |  |  |
|                     | Electrical Equipments & Systems                 | 489 920       | 0                         | 0     | 186 840 | 303 080 |  |  |
|                     | Mechanical Equipments                           | 217 160       | 0                         | 0     | 82 470  | 134 690 |  |  |
| Packages<br>in KUSD | Instrumentation Products, Systems<br>& Services | 522 610       | 2 810                     | 4 280 | 230 990 | 284 530 |  |  |
|                     | Contracting & Utilities Packages                | 0             | 0                         | 0     | 0       | 0       |  |  |
|                     | Total of all the Packages                       | 1 229<br>690  | 2 810                     | 4 280 | 500 300 | 722 300 |  |  |