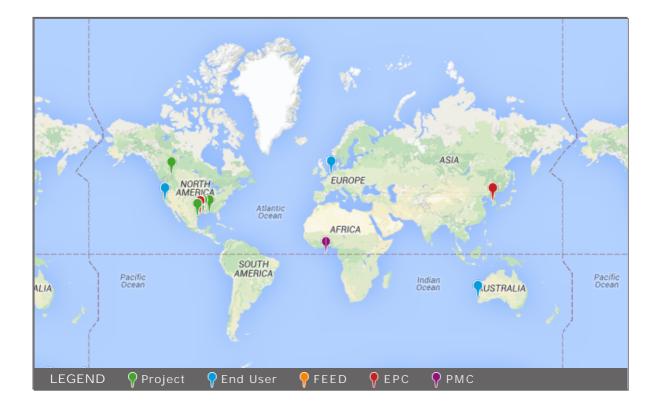

| MARKET DATA                                               |   |
|-----------------------------------------------------------|---|
| Number of projects                                        | 5 |
| Number of countries per project site location             | 2 |
| Number of countries per engineering companies location    | 2 |
| Number of FEED : (Front End Engineering & Design)         | 5 |
| Number of PMC : (Projet Manager Consultant)               | 5 |
| Number of EPC : (Engineering, Procurement & Construction) | 1 |