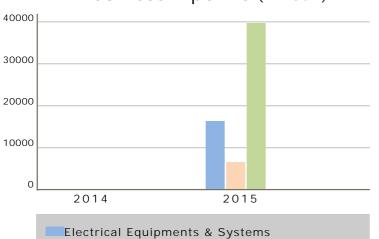

CHEVRON KITIMAT LNG

Business Pipeline (in KUSD)

Electrical Equipments & Systems Mechanical Equipments Instrumentation Products, Systems & Services Contracting & Utilities Packages

|                     |                                                 |               | Business Pipeline in KUSD |         |  |  |
|---------------------|-------------------------------------------------|---------------|---------------------------|---------|--|--|
|                     |                                                 | Smart<br>Data | 2013                      | 2015    |  |  |
|                     | Electrical Equipments & Systems                 | 143 750       | 0                         | 143 750 |  |  |
|                     | Mechanical Equipments                           | 65 710        | 0                         | 65 710  |  |  |
| Packages<br>in KUSD | Instrumentation Products, Systems &<br>Services | 142 530       | 2 810                     | 139 720 |  |  |
|                     | Contracting & Utilities Packages                | 0             | 0                         | 0       |  |  |
|                     | Total of all the Packages                       | 351 990       | 2 810                     | 349 180 |  |  |