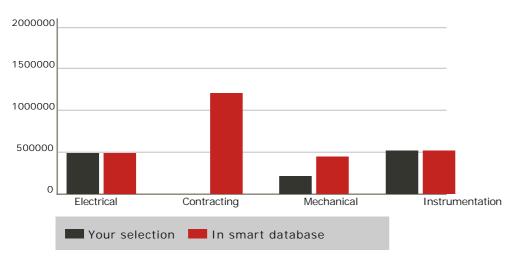

# Your Selection (in KUSD)

Electrical Equipments & Systems Mechanical Equipments Instrumentation Products, Systems & Services Contracting & Utilities Packages

|                     |                                                 |               | Business Pipeline in KUSD |       |         |         |  |  |
|---------------------|-------------------------------------------------|---------------|---------------------------|-------|---------|---------|--|--|
| _                   |                                                 | Smart<br>Data | 2013                      | 2014  | 2015    | 2016    |  |  |
|                     | Electrical Equipments & Systems                 | 489 920       | 0                         | 0     | 186 840 | 303 080 |  |  |
|                     | Mechanical Equipments                           | 217 160       | 0                         | 0     | 82 470  | 134 690 |  |  |
| Packages<br>in KUSD | Instrumentation Products, Systems<br>& Services | 522 610       | 2 810                     | 4 280 | 230 990 | 284 530 |  |  |
|                     | Contracting & Utilities Packages                | 0             | 0                         | 0     | 0       | 0       |  |  |
|                     | Total of all the Packages                       | 1 229<br>690  | 2 810                     | 4 280 | 500 300 | 722 300 |  |  |